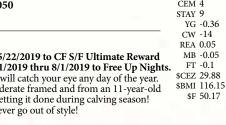

# WR 62W DELIGHT 814 \*x4277374

#### Cow | 3/14/2018 | Red | Polled | WR 814

CED 8 ALTA CEDAR CODE-RED 24S BW 1.6 ALTA CEDAR CODE RED 62W ww 54 YW 79 **DOWNSVIEW LASSIE 16T** Milk 22 AR SU LU MASSIVE 3140 TM 49 CEM 4 WR 3140 DELIGHT 510 ET STAY 13 WR JPJ DELIGHT 950 YG -0.34 CW -10 **Bred Heifer** REA 0.05 MB -0.07 A.I. bred on 5/25/2019 to Bar N Deliverance 802F. FT -0.1 PE 5/27/19 to 8/5/19 to Muridale Raw Hide 6E. \$CEZ 27.61

This feminine, smooth, heifer is deep bodied and moderate. She is from that Delight cow family and should produce exciting calves however she is bred.

THF; PHAF; DSF by pedigree.