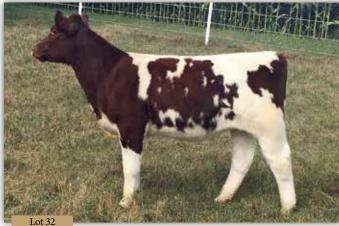

#### WR 62W DELIGHT 835 ET \*x4277397

#### Cow | 3/17/2018 | Red | Polled | WR 835

YG -0.38 CW -15

REA 0.08

MB -0.06 FT -0.1 \$CEZ 33.22

\$BMI 127.02

**REA 0.08** 

\$F 51.72

| ALTA CEDAR CODE-RED 24S ALTA CEDAR CODE RED 62W | CED 10<br>BW 0.2<br>WW 51 |
|-------------------------------------------------|---------------------------|
| DOWNSVIEW LASSIE 16T                            | YW 71<br>Milk 20          |
| JAKE'S PROUD JAZZ 266L                          | TM 45                     |
| WR JPJ DELIGHT 950                              | CEM 5                     |
| AR SULLI DELIGHT 77                             | STAY 12                   |

**Bred Heifer** 

A.I. bred on 5/25/19 to Buster 2nd. PE 5/27/19 to 8/5/19 to Muridale Raw Hide 6E.

AR SU LU DELIGHT 77

This is a thick, top quality heifer from our powerful Delight 950 donor cow.

THF; PHAF; DSF by pedigree.