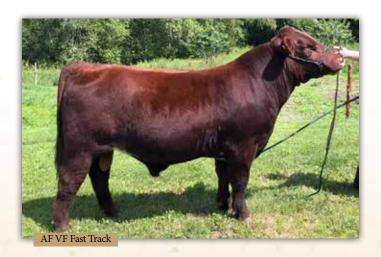

# AF VF FAST TRACK 835 ET \*x4272614

#### Bull | 3/12/2018 | RWM | Polled | 835

Duil | 3/12/2010 | RWW | 1 Oned | 03

SULL RED REWARD 9321
TURNERCRLH DECEPTION 2

K-KIM MEG 270N ET

AF SL FINISH LINE
AF RJA CARRIE JANE 804

AF RJA CARRIE JANE 416

#### THE, PHAE, DSE.

High selling bull at the 2019 Iowa Beef Expo. Outcross bull that has style to burn. He will sire those flashy show heifers that everyone is looking for.

\$BMI 124.67 \$F 50.83

Selling five (5) units of conventional semen.