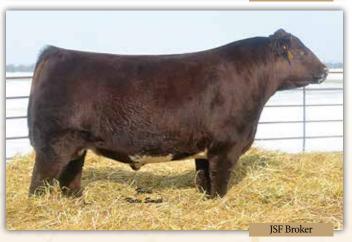

#### THREE (3) FROZEN EMBRYOS

Selling one package of three Grade A frozen embryos.

**JSF BROKER 157Z** 

THF; PHAF; DSF by pedigree.

**WAUKARU BRAVO 6116** 

LEVELDALE RIGHTEOUS 084 ET KL QUEEN OF BEAUTY 152ND

BW 1.5 WW 62

S/S DAISY 203

DUNBEACON VENTURE OS DAISY 7924

\_\_\_\_\_O3 DAI31 7924

Guarantee one (1) pregnancy if transplant performed by a licensed ET technician.

We purchased S/S Daisy 203 at the 2014 Black Hills Stock Show where she was the Champion Female.