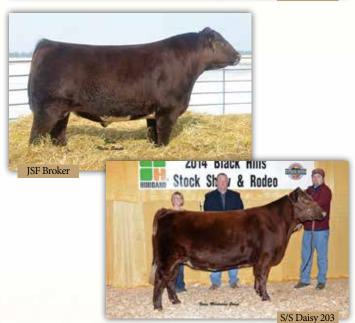

#### THREE (3) FROZEN EMBRYOS

Selling one package of three Grade A frozen embryos.

**JSF BROKER 157Z** 

THF; PHAF; DSF by pedigree.

**WAUKARU BRAVO 6116** 

LEVELDALE RIGHTEOUS 084 ET KL QUEEN OF BEAUTY 152ND

BW 1.5 WW 62

S/S DAISY 203

DUNBEACON VENTURE OS DAISY 7924

\_\_\_\_\_O3 DAI31 7924

Guarantee one (1) pregnancy if transplant performed by a licensed ET technician.

We purchased S/S Daisy 203 at the 2014 Black Hills Stock Show where she was the Champion Female.

Embryos will be shipped to buyer.

**SCHEDULE OF EVENTS:** 

Saturday, September 28, 2019

1-6 PM......Cattle available for viewing @ Sale Facility

Light Meal and Refreshments

Sunday, September 29, 2019

11:00 AM......Complimentary Beef Lunch
1:00 PM.....Fall Harvest Shorthorn Production Sale