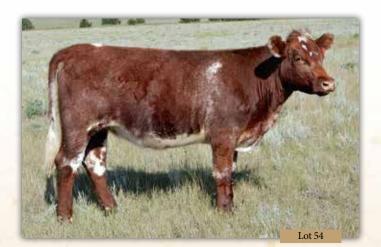

#### SHALIMAR PEARL 8326 x4289321

Cow | 3/17/2018 | Roan | Polled | 8326

WAUKARU PATENT 8161 WAUKARU LUXOR 4106 WAUKARU 1ST LADY 1036

WR AMP KELSO 172 **SHALIMAR PEARL 326** 

SHALIMAR JAE PEARL 526

**Bred Heifer** 

P.E. Shalimar Reggie 7104 from 6/22/19 through

Very eye appealing roan heifer with excellent balance throughout her pedigree. We think she will make an outstanding producer.

CED 7 BW 3.4 ww 70 yw 110 Milk 18 TM 53

CEM 6 STAY 10 YG -0.34

CW 6 REA 0.22 MB -0.2

FT -0.1 \$CEZ 15.12 \$BMI 124.85 \$F 59 71

THF, PHAF, DSF by pedigree.