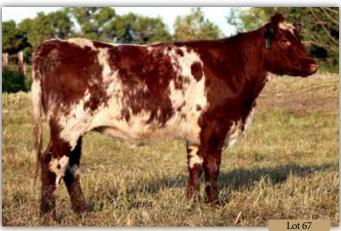

# WR 268 DELIGHT 827 \*x4277379

## Cow | 2/17/2018 | Red | Polled | WR 827

CED 13 ISF GAUGE 137W BW -0.9 **BYLAND TOP GUN 2G8** WW 53 yw 80 **BYLAND ELLEN 0R52** Milk 25 AR SU LU MASSIVE 3140 TM 51 WR 3140 DELIGHT 427 ET CEM 11 STAY 17 WR JPJ DELIGHT 950 YG -0.33

CW -6

REA 0.19 MB 0.19

FT -0.08

\$F 56.58

\$BMI 125.45

\$F 53.48

\$CEZ 42.52

#### **Bred Heifer**

A.I. Bred on 5/26/2019 to Free K-Kim Hot Commodity. PE 5/27/19 to 8/5/19 to Muridale Raw Hide

\$BMI 145.15 This heifer is the best of our offering to the Fall Harvest Sale. She has exceptional quality, depth of body and will make an awesome cow. Expect an exciting calf from her.

THF; PHAF; DSF by pedigree.