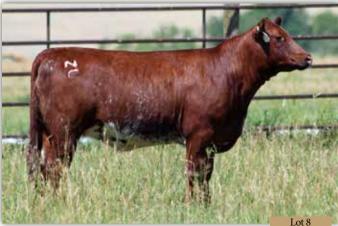

#### WR 62W DELIGHT 835 ET \*x4277397

#### Cow | 3/17/2018 | Red | Polled | WR 835

YG -0.38 CW -15

REA 0.08

MB -0.06 FT -0.1 \$CEZ 33.22

\$BMI 127.02

**REA 0.08** 

\$F 51.72

| ALTA CEDAR CODE-RED 24S ALTA CEDAR CODE RED 62W | CED 10<br>BW 0.2<br>WW 51 |
|-------------------------------------------------|---------------------------|
| DOWNSVIEW LASSIE 16T                            | YW 71<br>Milk 20          |
| JAKE'S PROUD JAZZ 266L                          | TM 45                     |
| WR JPJ DELIGHT 950                              | CEM 5                     |
| AR SULLI DELIGHT 77                             | STAY 12                   |

**Bred Heifer** 

A.I. bred on 5/25/19 to Buster 2nd. PE 5/27/19 to 8/5/19 to Muridale Raw Hide 6E.

AR SU LU DELIGHT 77

This is a thick, top quality heifer from our powerful Delight 950 donor cow.

THF; PHAF; DSF by pedigree.