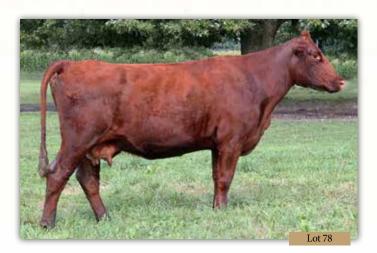

# WR 268 DELIGHT 827 \*x4277379

## Cow | 2/17/2018 | Red | Polled | WR 827

CED 13 ISF GAUGE 137W BW -0.9 **BYLAND TOP GUN 2G8** WW 53 yw 80 **BYLAND ELLEN 0R52** Milk 25 AR SU LU MASSIVE 3140 TM 51 WR 3140 DELIGHT 427 ET CEM 11 STAY 17 WR JPJ DELIGHT 950 YG -0.33

CW -6

REA 0.19 MB 0.19

FT -0.08

\$F 56.58

\$BMI 125.45

\$F 53.48

\$CEZ 42.52

#### **Bred Heifer**

A.I. Bred on 5/26/2019 to Free K-Kim Hot Commodity. PE 5/27/19 to 8/5/19 to Muridale Raw Hide

\$BMI 145.15 This heifer is the best of our offering to the Fall Harvest Sale. She has exceptional quality, depth of body and will make an awesome cow. Expect an exciting calf from her.

THF; PHAF; DSF by pedigree.