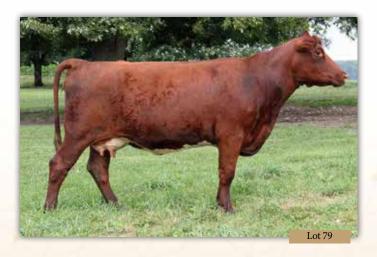

# WR 62W DELIGHT 814 \*x4277374

#### Cow | 3/14/2018 | Red | Polled | WR 814

CED 8 ALTA CEDAR CODE-RED 24S BW 1.6 ALTA CEDAR CODE RED 62W ww 54 YW 79 **DOWNSVIEW LASSIE 16T** Milk 22 AR SU LU MASSIVE 3140 TM 49 CEM 4 WR 3140 DELIGHT 510 ET STAY 13 WR JPJ DELIGHT 950 YG -0.34 CW -10 **Bred Heifer** REA 0.05 MB -0.07 A.I. bred on 5/25/2019 to Bar N Deliverance 802F. FT -0.1 PE 5/27/19 to 8/5/19 to Muridale Raw Hide 6E. \$CEZ 27.61

This feminine, smooth, heifer is deep bodied and moderate. She is from that Delight cow family and should produce exciting calves however she is bred.

THF; PHAF; DSF by pedigree.