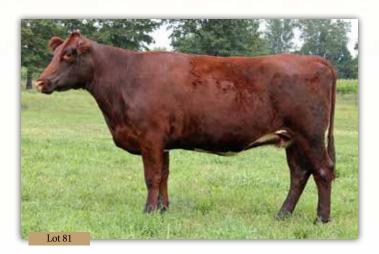

# WR 467 DELIGHT 816 \*x4277375

Cow | 3/10/2018 | Roan | Polled | WR 816

CED 8 GAR-LIND MAXIM 6X BW 2.2 WR 6X MAXIMIZER 467 ww 57 YW 84 WR OS KELINA 920 Milk 21 AR SU LU MASSIVE 3140 TM 50 CEM 5 WR 3140 DELIGHT 524 ET STAY 17 WR JPJ DELIGHT 950 YG -0.36 CW -8

**Bred Heifer** 

PE 5/27/19 to 8/5/19 to Muridale Raw Hide 6E.

MB -0.09 FT -0.11 The offspring of Maximizer 467 have been consistently \$CEZ 23.27 high quality. They are well balanced, moderate and \$BMI 125.24 structurally correct. \$F 54.37

THF; PHAF; DSF by pedigree.

WR 975 DELIGHT 801 \*x4277366

Cow | 2/20/2018 | Red | Polled | WR 801

SASKVALLEY TRADITION 106T BW 0.2 JSF WALL STREET 106C ET WW 61 YW 92 KL GOLD ROSE Milk 21 WAUKARU LUXOR 4106 TM 52 **CEM 10** WR 4106 DELIGHT 600 STAY 16 WR JPJ DELIGHT 950 YG -0.35 CW -7