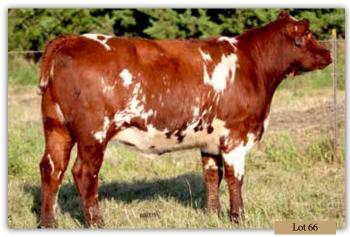

## WR 62W CALLIE 805 \*x4277373

Cow | 3/19/2018 | Red | Polled | WR 805

CED 11 ALTA CEDAR CODE-RED 24S BW -0.3 ALTA CEDAR CODE RED 62W WW 49 vw 70 **DOWNSVIEW LASSIE 16T** Milk 23 **MURIDALE SKOLL 38Y** TM 48 WR 38Y CALLIE 517 CEM 6 STAY 7 WR CALLIE GIZ 610 YG -0.33 CW -16 **Bred Heifer** REA -0.01 MB -0.08 A.I. bred on 5/25/19 to Leveldale Ringo 337A. PE FT -0.09

5/27/19 to 8/5/19 to Muridale Raw Hide 6E.

This heifer is moderate and deep bodied. Her EPD's suggest she should produce good offspring with desirable calving ease and birth weight.

TH; PHA & DS Test Pending