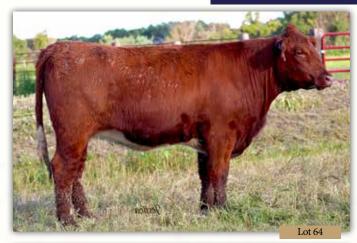

## WR 38Y MUFFET 829 x4277389

\$F 52.46

\$F 54.26

\$CEZ 36.99

\$BMI 127.7

\$F 50.79

Cow | 3/15/2018 | R/W | Polled | WR 829

CED 9 **MURIDALE BRIGGS 25W** BW 0.7 **MURIDALE SKOLL 38Y** ww 48 YW 74 MURIDALE SECRET 12W Milk 24 **GAR-LIND MAXIM 6X** TM 48 WR MAX MUFFET 250 сем 7 STAY 11 AR SU LU MUFFET 449 YG -0.38 CW -17 **Bred Heifer** REA 0.04 MB -0.1 PE 5/27/19 to 8/5/19 to Muridale Raw Hide 6E. FT -0.1 'Skoll' has sired cattle that are moderate, thick, and deep bodied. This fancy heifer should pass on these traits. \$CEZ 31.22 \$BMI 122.5 THF; PHAF; DSF by pedigree. \$F 50.38