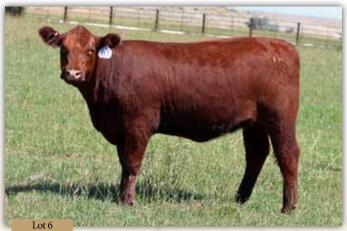

# WR 268 DELIGHT 827 \*x4277379

## Cow | 2/17/2018 | Red | Polled | WR 827

CED 13 ISF GAUGE 137W BW -0.9 **BYLAND TOP GUN 2G8** WW 53 yw 80 **BYLAND ELLEN 0R52** Milk 25 AR SU LU MASSIVE 3140 TM 51 WR 3140 DELIGHT 427 ET CEM 11 STAY 17 WR JPJ DELIGHT 950 YG -0.33

CW -6

REA 0.19 MB 0.19

FT -0.08

\$F 56.58

\$BMI 125.45

\$F 53.48

\$CEZ 42.52

#### **Bred Heifer**

A.I. Bred on 5/26/2019 to Free K-Kim Hot Commodity. PE 5/27/19 to 8/5/19 to Muridale Raw Hide

\$BMI 145.15 This heifer is the best of our offering to the Fall Harvest Sale. She has exceptional quality, depth of body and will make an awesome cow. Expect an exciting calf from her.

THF; PHAF; DSF by pedigree.