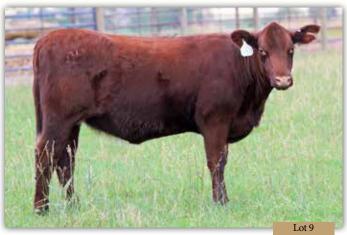

# WR 467 DELIGHT 816 \*x4277375

Cow | 3/10/2018 | Roan | Polled | WR 816

CED 8 GAR-LIND MAXIM 6X BW 2.2 WR 6X MAXIMIZER 467 ww 57 YW 84 WR OS KELINA 920 Milk 21 AR SU LU MASSIVE 3140 TM 50 CEM 5 WR 3140 DELIGHT 524 ET STAY 17 WR JPJ DELIGHT 950 YG -0.36 CW -8

**Bred Heifer** 

PE 5/27/19 to 8/5/19 to Muridale Raw Hide 6E.

MB -0.09 FT -0.11 The offspring of Maximizer 467 have been consistently \$CEZ 23.27 high quality. They are well balanced, moderate and \$BMI 125.24 structurally correct. \$F 54.37

THF; PHAF; DSF by pedigree.

WR 975 DELIGHT 801 \*x4277366

Cow | 2/20/2018 | Red | Polled | WR 801

SASKVALLEY TRADITION 106T BW 0.2 JSF WALL STREET 106C ET WW 61 YW 92 KL GOLD ROSE Milk 21 WAUKARU LUXOR 4106 TM 52 **CEM 10** WR 4106 DELIGHT 600 STAY 16 WR JPJ DELIGHT 950 YG -0.35 CW -7