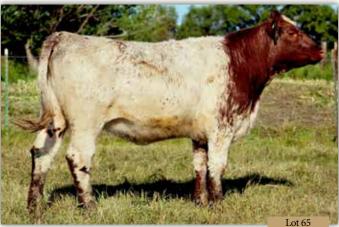

## WR 467 MANGO 833 x4277394

#### Cow | 3/16/2018 | Red | Polled | WR 833

**GAR-LIND MAXIM 6X** BW 2.2 WR 6X MAXIMIZER 467 ww 58 YW 85 WR OS KELINA 920 Milk 21 RB EAGLE 255TH TM 50 **CYT MANGO 10T** CEM 4 STAY 15 GB MANGO 3RD YG -0.36 CW -8 **Bred Heifer** REA 0.07 A.I. bred on 5/25/19 to Leveldale Ringo 337A. PE MB -0.12 FT -0.11 5/27/19 to 8/5/19 to Muridale Raw Hide 6E. \$CEZ 14.43 The dam came from the Cyclone Trace herd and has \$BMI 121.37