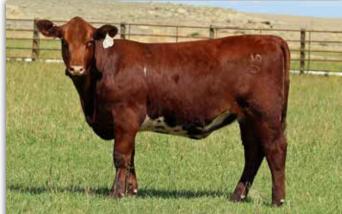

# WR 62W DELIGHT 814 \*x4277374

#### Cow | 3/14/2018 | Red | Polled | WR 814

CED 8 ALTA CEDAR CODE-RED 24S BW 1.6 ALTA CEDAR CODE RED 62W ww 54 YW 79 **DOWNSVIEW LASSIE 16T** Milk 22 AR SU LU MASSIVE 3140 TM 49 CEM 4 WR 3140 DELIGHT 510 ET STAY 13 WR JPJ DELIGHT 950 YG -0.34 CW -10 **Bred Heifer** REA 0.05 MB -0.07 A.I. bred on 5/25/2019 to Bar N Deliverance 802F. FT -0.1 PE 5/27/19 to 8/5/19 to Muridale Raw Hide 6E. \$CEZ 27.61

This feminine, smooth, heifer is deep bodied and moderate. She is from that Delight cow family and should produce exciting calves however she is bred.

THF; PHAF; DSF by pedigree.