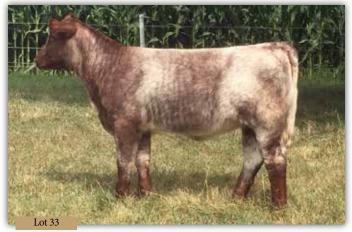

# WR 467 DELIGHT 816 \*x4277375

Cow | 3/10/2018 | Roan | Polled | WR 816

CED 8 GAR-LIND MAXIM 6X BW 2.2 WR 6X MAXIMIZER 467 ww 57 YW 84 WR OS KELINA 920 Milk 21 AR SU LU MASSIVE 3140 TM 50 CEM 5 WR 3140 DELIGHT 524 ET STAY 17 WR JPJ DELIGHT 950 YG -0.36 CW -8

**Bred Heifer** 

PE 5/27/19 to 8/5/19 to Muridale Raw Hide 6E.

MB -0.09 FT -0.11 The offspring of Maximizer 467 have been consistently \$CEZ 23.27 high quality. They are well balanced, moderate and \$BMI 125.24 structurally correct. \$F 54.37

THF; PHAF; DSF by pedigree.

WR 975 DELIGHT 801 \*x4277366

Cow | 2/20/2018 | Red | Polled | WR 801

SASKVALLEY TRADITION 106T BW 0.2 JSF WALL STREET 106C ET WW 61 YW 92 KL GOLD ROSE Milk 21 WAUKARU LUXOR 4106 TM 52 **CEM 10** WR 4106 DELIGHT 600 STAY 16 WR JPJ DELIGHT 950 YG -0.35 CW -7