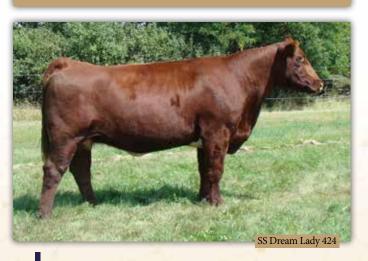

|                    |                      | -               |
|--------------------|----------------------|-----------------|
|                    | SS FIZZ 745 ET       | CED 7<br>BW 2.3 |
| BAF                | RK TOP SHELF 1601 ET | WW 51           |
|                    | SS DREAM LADY 424 ET | YW 74           |
|                    |                      | Milk 18         |
| Commercial Cow 105 | TM 43<br>CEM 2       |                 |
|                    | STAY 7               |                 |

# ShPlus Open Heifer

Here's a black 'Plus' heifer for those looking for a black show heifer. Her linage stems for the donor dam, 'Dream Lady 424'.

CW 3 REA 0.32 мв 0 FT -0.09 \$CEZ 23.23 \$BMI 113.95 \$F 52.45