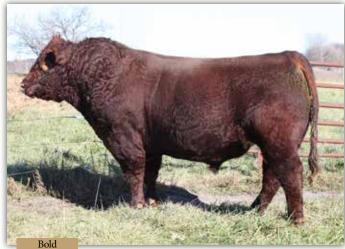

#### MURIDALE RAW HIDE 6E x4287483

Bull | 3/19/2017 | Red | Polled | BSX 6E

CED 14 BONNYVIEW HERO 7Z BW -09 MURIDALE IRON MAN 4X ww 48 vw 74 MURIDALE MOLINARI 8P Milk 20 ALTA CEDAR ULTIMATE 130K TM 43 CEM 7 **MURIDALE MOCHA 57W** STAY 18 **MURIDALE MOCHA 37S** YG -0.23

CW -16 'Raw Hide' is the second straight Canadian-Bred Hfr REA -0.23 Sire we have selected from Muridale Shorthorns, Swift MB 0.00 Current, SK. He is another bonafide low birth/calving ease sire; His CE EPD of 14 is in the top 10%; His BW FT -0.08 SCEZ 47.27 EPD of -0.9 is in the top 10%; His CEM of 7 is in the top 20%; His CEZ\$ of 47.27 is in the top 10%. \$BMI 118.07 \$F 51.36 Semen will be available for pick up at the sale.