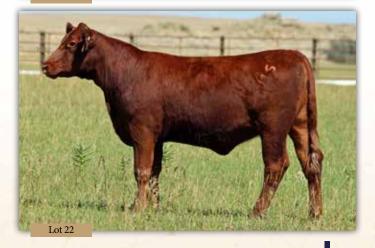

# WR 467 DELIGHT 816 \*x4277375

Cow | 3/10/2018 | Roan | Polled | WR 816

CED 8 GAR-LIND MAXIM 6X BW 2.2 WR 6X MAXIMIZER 467 ww 57 YW 84 WR OS KELINA 920 Milk 21 AR SU LU MASSIVE 3140 TM 50 CEM 5 WR 3140 DELIGHT 524 ET STAY 17 WR JPJ DELIGHT 950 YG -0.36 CW -8

**Bred Heifer** 

PE 5/27/19 to 8/5/19 to Muridale Raw Hide 6E.

MB -0.09 FT -0.11 The offspring of Maximizer 467 have been consistently \$CEZ 23.27 high quality. They are well balanced, moderate and \$BMI 125.24 structurally correct. \$F 54.37

THF; PHAF; DSF by pedigree.

WR 975 DELIGHT 801 \*x4277366

Cow | 2/20/2018 | Red | Polled | WR 801

SASKVALLEY TRADITION 106T BW 0.2 JSF WALL STREET 106C ET WW 61 YW 92 KL GOLD ROSE Milk 21 WAUKARU LUXOR 4106 TM 52 **CEM 10** WR 4106 DELIGHT 600 STAY 16 WR JPJ DELIGHT 950 YG -0.35 CW -7