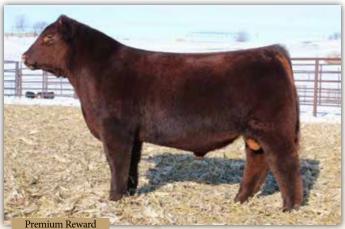

#### SULL PREMIUM REWARD 5087 ET \*x4230634

Bull | 2/5/2015 | Red | Polled | 5087

TEGM RED ADVANTAGE 100T **SULL RED REWARD 9321** MCV MARGIE MILLION 503Q CF TRUMP X SULL ROSE MARY 636 -1 ET CL NPS DESERT ROSE 004

THF, PHAF, DSF.

Premium Reward 5087 ET is generating Shorthorn bulls and females that are competitive in the show ring and yet still practical. Premium Reward 5087 ET is also listed as a non-certificate bull.

Semen will be available for pick up at the sale.

BW 1.6 WW 56 YW 85 Milk 17 TM 45 CEM 1 STAY 4 YG -0.43 CW -18 REA 0.07 MB -0.12 FT -0.12 \$CEZ 24.97 \$BMI 116.36 \$F 54.14

CED 8

Welcome to the 2019 Fall Harvest Sale from the Cech Family!