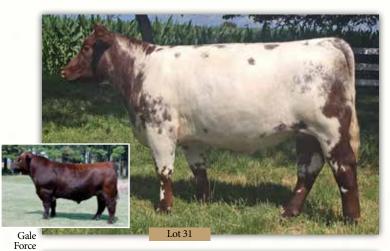

# WR 62W DELIGHT 814 \*x4277374

#### Cow | 3/14/2018 | Red | Polled | WR 814

CED 8 ALTA CEDAR CODE-RED 24S BW 1.6 ALTA CEDAR CODE RED 62W ww 54 YW 79 **DOWNSVIEW LASSIE 16T** Milk 22 AR SU LU MASSIVE 3140 TM 49 CEM 4 WR 3140 DELIGHT 510 ET STAY 13 WR JPJ DELIGHT 950 YG -0.34 CW -10 **Bred Heifer** REA 0.05 MB -0.07 A.I. bred on 5/25/2019 to Bar N Deliverance 802F. FT -0.1 PE 5/27/19 to 8/5/19 to Muridale Raw Hide 6E. \$CEZ 27.61

This feminine, smooth, heifer is deep bodied and moderate. She is from that Delight cow family and should produce exciting calves however she is bred.

THF; PHAF; DSF by pedigree.