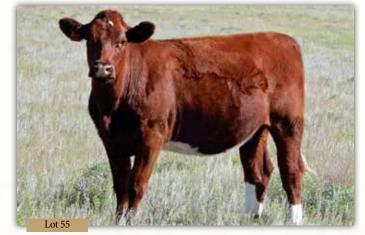

#### SHALIMAR CATHERINE 8036 \*x4289319

#### Cow | 3/27/2018 | R/W | Polled | 8036

WAUKARU PATENT 8161 **RW 14 WAUKARU LUXOR 4106** WW 63 YW 99 WAUKARU 1ST LADY 1036 Milk 17 AR SU LU TITAN 883 ET TM 48 CEM 6

SHALIMAR CATHERINE 036

SHALIMAR JAE CATHERINE 363

STAY 9

YG -0.38 CW 6

REA 0.26 MB -0.26

FT -0.11

\$CEZ 23.67

FT \$CEZ

\$BMI

\$BMI 122.04

\$F 55.91

**Bred Heifer** 

A.I. bred to Shalimar Hot Shot 5106 on 6/19/19. P.E. to Shalimar Reggie 7104 from 6/24/19 thru 8/11/19.

Fancy Luxor daughter that combines excellent phenotype with very nice performance numbers. This has been a good cow family at Shalimar.