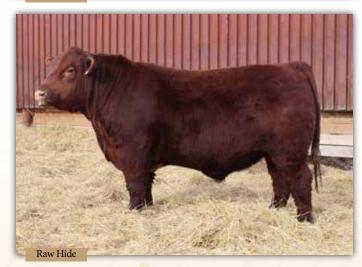

#### CCS BOLD 228C \*x4220339

Bull | 2/28/2015 | Red | Polled | DC228C

CED 7 DF GOLD EAGLE 0019 BW 2.4 HILL HAVEN BOLD 4X ww 52 YW 74 MCQUEEN-VUE'S HAPPY GO LUCKY Milk 21 ALTA CEDAR TOP DOG 11T TM 47 CEM 2 CCS FARAH 101W STAY 13 JAF CEDAR CURVE FARAH YG -0.22 CW -10 THF, PHAF, DSF. REA -0.07 'Bold' was selected as the top son of Hill Haven Bold MB -0.02 from the Cagwin Farms 2015 calf crop. His first calves FT -0.07 \$CEZ 24.96 here have us very excited about their depth, width, stout-