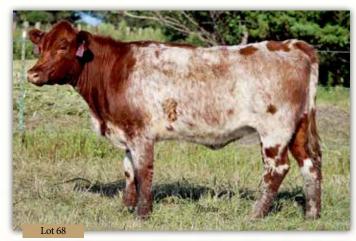

#### WR 62W DELIGHT 835 ET \*x4277397

#### Cow | 3/17/2018 | Red | Polled | WR 835

YG -0.38 CW -15

REA 0.08

MB -0.06 FT -0.1 \$CEZ 33.22

\$BMI 127.02

**REA 0.08** 

\$F 51.72

| ALTA CEDAR CODE-RED 24S ALTA CEDAR CODE RED 62W | CED 10<br>BW 0.2<br>WW 51 |
|-------------------------------------------------|---------------------------|
| DOWNSVIEW LASSIE 16T                            | YW 71<br>Milk 20          |
| JAKE'S PROUD JAZZ 266L                          | TM 45                     |
| WR JPJ DELIGHT 950                              | CEM 5                     |
| AR SULLI DELIGHT 77                             | STAY 12                   |

**Bred Heifer** 

A.I. bred on 5/25/19 to Buster 2nd. PE 5/27/19 to 8/5/19 to Muridale Raw Hide 6E.

AR SU LU DELIGHT 77

This is a thick, top quality heifer from our powerful Delight 950 donor cow.

THF; PHAF; DSF by pedigree.