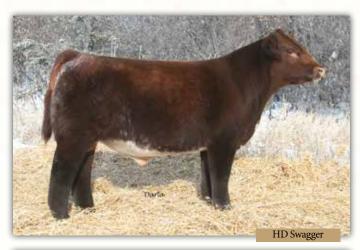

# BARK TOP SHELBY 1601 ET \*x4237083

Bull | 1/2/2016 | RWM | Polled | 1601

WHR SONNY 8114 BW 4.4 WW 53 YW 80 NPS ROSES RIDER 151 ET Milk 19 CCC GOLD RUSH TM 45 CEM -2 SS DREAM LADY 424 ET STAY 13 AF MARGIES DREAM LADY 05 ET YG -0.46 CW -8 REA 0.17 MB -0.24 FT -0.13