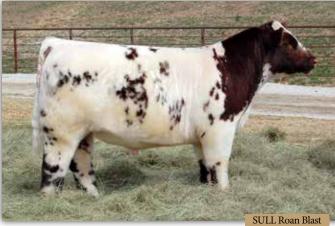

# Cow | 1/5/2018 | Roan | Horned | BCF 807

| SULL GNCC ASSET ET                                     | BW 4.3      |
|--------------------------------------------------------|-------------|
| SULL ROAN BLAST 0301 ET                                | WW 54       |
| SULL BEAUTY QUEEN 570 ET                               | YW 81       |
| •                                                      | Milk 16     |
| WHR SONNY 8114                                         | TM 43       |
| RF BFS REVIVAL S B696 ET                               | CEM -4      |
| SS REVIVAL                                             | STAY 10     |
|                                                        | YG -0.44    |
| 1 11 16                                                | CW -10      |
| red Heifer                                             | REA 0.23    |
| P.E. to Shalimar Hot Shot 5106 from 5/3/2019 thru      | MB -0.17    |
| 15/2019. Due date available sale day.                  | FT -0.12    |
| 'Sonny', 'Revival' and 'Roan Blast' all in a nice roan | \$CEZ 2.47  |
| ickage. '807' was second in class at the 2018 Nebraska | \$BMI 95.19 |
| ate Fair.                                              | \$F 51.53   |
|                                                        |             |

Bred

8/15/2

Br

THF; PHAF Possible DSC.

you should have a great cow with '821'.