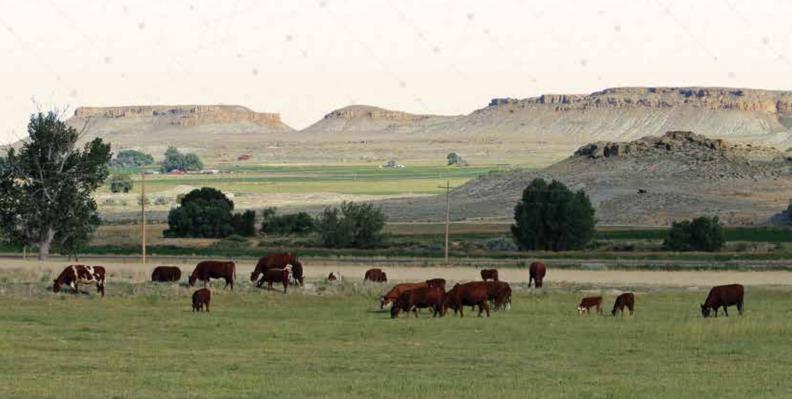

The cattle at Warner Ranch Shorthorns, in Riverton, Wyoming, are managed like a commercial herd. A cow is expected to raise a calf every year and maintain her body condition efficiently. Our program has focused on calving ease and maternal strength. We have selected cattle which possess plenty of natural muscle and are structurally sound, with much consideration given to good feet and legs, and udders which will hold up over a cow's breeding career. Our cattle represent the strong influence of the Canadian Shorthorn bulls we have chosen as our herd sires as well as other outstanding domestic Shorthorn bulls that we have selected to impact our herd. If you are looking for a solution to lower birth weights and moderate frame size, please consider these females.