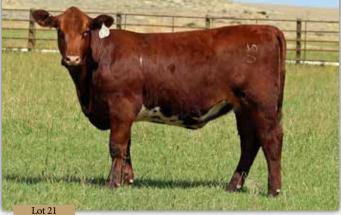

#### WR 62W DELIGHT 835 ET \*x4277397

#### Cow | 3/17/2018 | Red | Polled | WR 835

YG -0.38 CW -15

REA 0.08

MB -0.06 FT -0.1 \$CEZ 33.22

\$BMI 127.02

**REA 0.08** 

\$F 51.72

| ALTA CEDAR CODE-RED 24S ALTA CEDAR CODE RED 62W | CED 10<br>BW 0.2<br>WW 51 |
|-------------------------------------------------|---------------------------|
| DOWNSVIEW LASSIE 16T                            | YW 71<br>Milk 20          |
| JAKE'S PROUD JAZZ 266L                          | TM 45                     |
| WR JPJ DELIGHT 950                              | CEM 5                     |
| AR SULLI DELIGHT 77                             | STAY 12                   |

**Bred Heifer** 

A.I. bred on 5/25/19 to Buster 2nd. PE 5/27/19 to 8/5/19 to Muridale Raw Hide 6E.

AR SU LU DELIGHT 77

This is a thick, top quality heifer from our powerful Delight 950 donor cow.

THF; PHAF; DSF by pedigree.