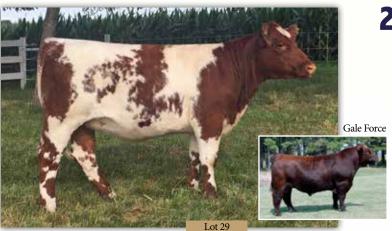

Selling 20 units of conventional semen. Selling 20 units of conventional semen.



Welcome to the 2019 Fall Harvest Sale. Our Dad raised Shorthorn cattle his whole life and he always told us that we should only select and sell the type of cattle that we would like to purchase ourselves. We really think this year's consignments meet that standard. Our program consists of 40 reg. Shorthorn cows that are enrolled in the WHR Program. We also select replacements that have good feet and udders with a good disposition, out of our proven cow families.

On behalf of the other consignors, we would like to thank everyone for attending, viewing online and enjoying a September afternoon viewing Shorthorn Cattle in Columbus Nebraska.

Sincerely,

Ron and Sharon Bos, Bill and Thersa Bos

Sha Ron Farms



# BOS BRACELET 450 \*x4265921

Cow | 3/2/2018 | R/W | Polled | BOS 450

| DOCLIMMIE DIDDALI      | CED 4    |
|------------------------|----------|
| BOS LITTLE BUDDY II    | BW 2.8   |
| BOS ROAN BUDDY 387     | WW 52    |
| JMP SANDHILLS 106Y     | YW 75    |
| CALL MD FRANKE AND ANA | Milk 17  |
| GAL MR. EMERALD 90A    | TM 43    |
| BOS BRACELET 26TH      | CEM -1   |
| BRACELET 13TH          | STAY 15  |
| DICACELET 13111        | YG -0.35 |
|                        | CW -10   |

REA 0.01

MB -0.06

FT -0.11

\$CEZ 14.92

\$BMI 107.68

\$F 52.58

**Bred Heifer** 

A.I. bred on 5/23/2019 to JA SP Gale Force SM 6J54. Due March 1, 2020. Ultrasound confirmed 60 days safe. A very docile moderate framed well-balanced bred

\$CEZ 14.68 \$BMI 105.28 heifer that will make a tremendous cow.