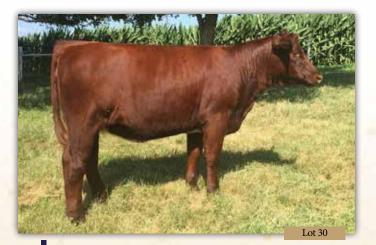

# WR 268 DELIGHT 827 \*x4277379

## Cow | 2/17/2018 | Red | Polled | WR 827

CED 13 ISF GAUGE 137W BW -0.9 **BYLAND TOP GUN 2G8** WW 53 yw 80 **BYLAND ELLEN 0R52** Milk 25 AR SU LU MASSIVE 3140 TM 51 WR 3140 DELIGHT 427 ET CEM 11 STAY 17 WR JPJ DELIGHT 950 YG -0.33

CW -6

REA 0.19 MB 0.19

FT -0.08

\$F 56.58

\$BMI 125.45

\$F 53.48

\$CEZ 42.52

#### **Bred Heifer**

A.I. Bred on 5/26/2019 to Free K-Kim Hot Commodity. PE 5/27/19 to 8/5/19 to Muridale Raw Hide

\$BMI 145.15 This heifer is the best of our offering to the Fall Harvest Sale. She has exceptional quality, depth of body and will make an awesome cow. Expect an exciting calf from her.

THF; PHAF; DSF by pedigree.