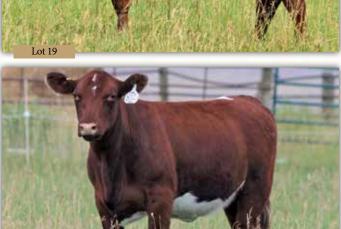

# WR 268 DELIGHT 827 \*x4277379

## Cow | 2/17/2018 | Red | Polled | WR 827

CED 13 ISF GAUGE 137W BW -0.9 **BYLAND TOP GUN 2G8** WW 53 yw 80 **BYLAND ELLEN 0R52** Milk 25 AR SU LU MASSIVE 3140 TM 51 WR 3140 DELIGHT 427 ET CEM 11 STAY 17 WR JPJ DELIGHT 950 YG -0.33

CW -6

REA 0.19 MB 0.19

FT -0.08

\$F 56.58

\$BMI 125.45

\$F 53.48

\$CEZ 42.52

#### **Bred Heifer**

A.I. Bred on 5/26/2019 to Free K-Kim Hot Commodity. PE 5/27/19 to 8/5/19 to Muridale Raw Hide

\$BMI 145.15 This heifer is the best of our offering to the Fall Harvest Sale. She has exceptional quality, depth of body and will make an awesome cow. Expect an exciting calf from her.

THF; PHAF; DSF by pedigree.