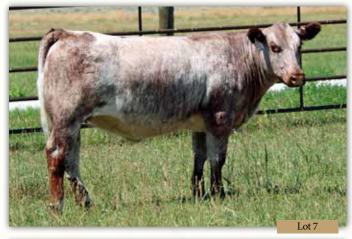

# WR 62W DELIGHT 814 \*x4277374

#### Cow | 3/14/2018 | Red | Polled | WR 814

CED 8 ALTA CEDAR CODE-RED 24S BW 1.6 ALTA CEDAR CODE RED 62W ww 54 YW 79 **DOWNSVIEW LASSIE 16T** Milk 22 AR SU LU MASSIVE 3140 TM 49 CEM 4 WR 3140 DELIGHT 510 ET STAY 13 WR JPJ DELIGHT 950 YG -0.34 CW -10 **Bred Heifer** REA 0.05 MB -0.07 A.I. bred on 5/25/2019 to Bar N Deliverance 802F. FT -0.1 PE 5/27/19 to 8/5/19 to Muridale Raw Hide 6E. \$CEZ 27.61

This feminine, smooth, heifer is deep bodied and moderate. She is from that Delight cow family and should produce exciting calves however she is bred.

THF; PHAF; DSF by pedigree.