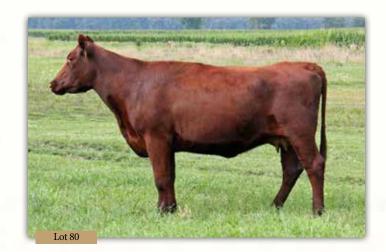

#### WR 62W DELIGHT 835 ET \*x4277397

#### Cow | 3/17/2018 | Red | Polled | WR 835

YG -0.38 CW -15

REA 0.08

MB -0.06 FT -0.1 \$CEZ 33.22

\$BMI 127.02

**REA 0.08** 

\$F 51.72

| ALTA CEDAR CODE-RED 24S ALTA CEDAR CODE RED 62W | CED 10<br>BW 0.2<br>WW 51 |
|-------------------------------------------------|---------------------------|
| DOWNSVIEW LASSIE 16T                            | YW 71<br>Milk 20          |
| JAKE'S PROUD JAZZ 266L                          | TM 45                     |
| WR JPJ DELIGHT 950                              | CEM 5                     |
| AR SULLI DELIGHT 77                             | STAY 12                   |

**Bred Heifer** 

A.I. bred on 5/25/19 to Buster 2nd. PE 5/27/19 to 8/5/19 to Muridale Raw Hide 6E.

AR SU LU DELIGHT 77

This is a thick, top quality heifer from our powerful Delight 950 donor cow.

THF; PHAF; DSF by pedigree.